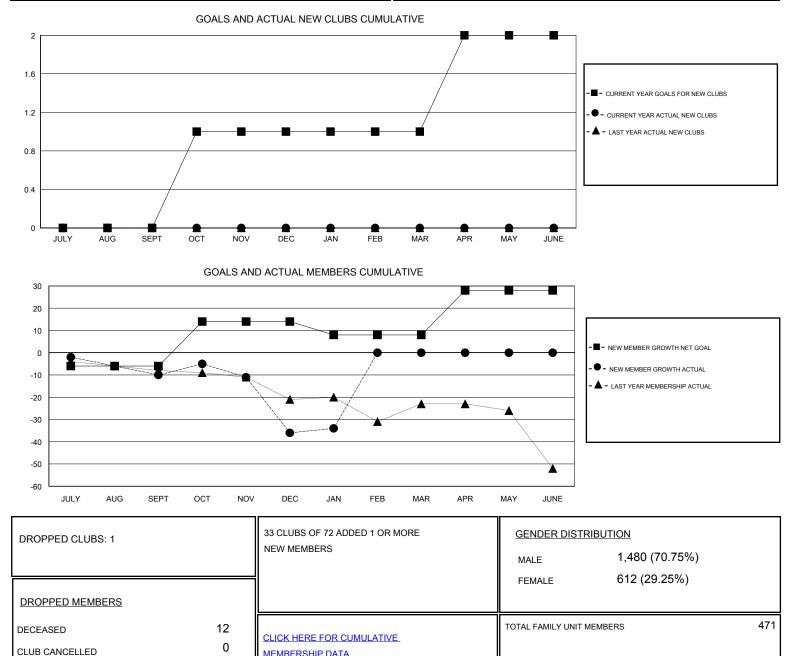

## ED LECIUS GMT:

GMT CA

| Clubs                 |               |           |               | Members               |                                                                |                                                              |                                                    |
|-----------------------|---------------|-----------|---------------|-----------------------|----------------------------------------------------------------|--------------------------------------------------------------|----------------------------------------------------|
| RESULTS FOR 2016-2017 |               |           |               | RESULTS FOR 2016-2017 |                                                                |                                                              |                                                    |
| QUARTER               | NEW CLUB GOAL | NEW CLUBS | DROPPED CLUBS | QUARTER               | NEW MEMBER GROWTH<br>NET GOAL (not reinstated<br>or transfers) | NEW MEMBER<br>GROWTH ACTUAL (not<br>reinstated or transfers) | DROPPED<br>MEMBERS ACTUAL<br>(including transfers) |
| JULY/AUG/SEPT         | 0             | 0         | 1             | JULY/AUG/SEPT         | -6                                                             | 32                                                           | 42                                                 |
| OCT/NOV/DEC           | 1             | 0         | 0             | OCT/NOV/DEC           | 20                                                             | 39                                                           | 65                                                 |
| JAN/FEB/MAR           | 0             | 0         | 0             | JAN/FEB/MAR           | -6                                                             | 18                                                           | 16                                                 |
| APR/MAY/JUNE          | 1             | 0         | 0             | APR/MAY/JUNE          | 20                                                             | 0                                                            | 0                                                  |